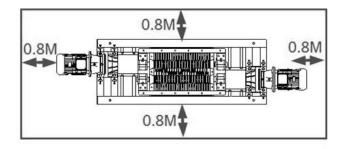

## TECHNICAL DATA

| Dimensions                                      |                                    |
|-------------------------------------------------|------------------------------------|
| Machine general                                 | 2196x780x550 mm<br>(without drive) |
| Infeed                                          | 676x460 mm                         |
| Outfeed                                         | 676x460 mm                         |
| Large fibres                                    | Depending on the settings          |
| Transport dimensions                            | 3545x780x700 mm                    |
| Transport volume                                | 1,52 m <sup>3</sup>                |
| Clear zone                                      | 5145x2380 mm                       |
| Blade width                                     | 8 / 15 / 30 mm                     |
| Weight                                          |                                    |
| Weight                                          | 1125 kg                            |
| Floor load                                      | 11250 N total static               |
| Transport weight                                | 1125 kg                            |
| Drive                                           |                                    |
| Power                                           | 4/5,5/7,5/9,5/11/15/18,5<br>kW     |
| R.p.m shaft<br>IP rating                        | 56 to 74<br>IP56                   |
| Product information                             |                                    |
| Capacity                                        | 0-100 m3/hour                      |
| Product temperature                             | 0-70 °C                            |
| Other specifications                            |                                    |
| A-weighted sound pressure level                 | 74 dB                              |
| C-weighted instantaneous sound pressure         | < 130 dB                           |
| Technical data is specified without accessories | d according to the machine         |