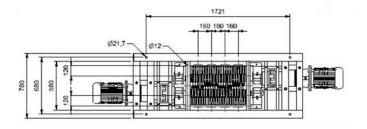

## TECHNICAL DATA

| Dimensions                                      |                                    |
|-------------------------------------------------|------------------------------------|
| Machine general                                 | 2196x780x550 mm<br>(without drive) |
| Infeed                                          | 676x460 mm                         |
| Outfeed                                         | 676x460 mm                         |
| Large fibres                                    | Depending on the settings          |
| Transport dimensions                            | 3545x780x700 mm                    |
| Transport volume                                | 1,52 m <sup>3</sup>                |
| Clear zone                                      | 5145x2380 mm                       |
| Blade width                                     | 8 / 15 / 30 mm                     |
| Weight                                          |                                    |
| Weight                                          | 1125 kg                            |
| Floor load                                      | 11250 N total static               |
| Transport weight                                | 1125 kg                            |
| Drive                                           |                                    |
| Power                                           | 4/5,5/7,5/9,5/11/15/18,5<br>kW     |
| R.p.m shaft<br>IP rating                        | 56 to 74<br>IP56                   |
| Product information                             |                                    |
| Capacity                                        | 0-100 m3/hour                      |
| Product temperature                             | 0-70 °C                            |
| Other specifications                            |                                    |
| A-weighted sound pressure level                 | 74 dB                              |
| C-weighted instantaneous sound pressure         | < 130 dB                           |
| Technical data is specified without accessories | d according to the machine         |