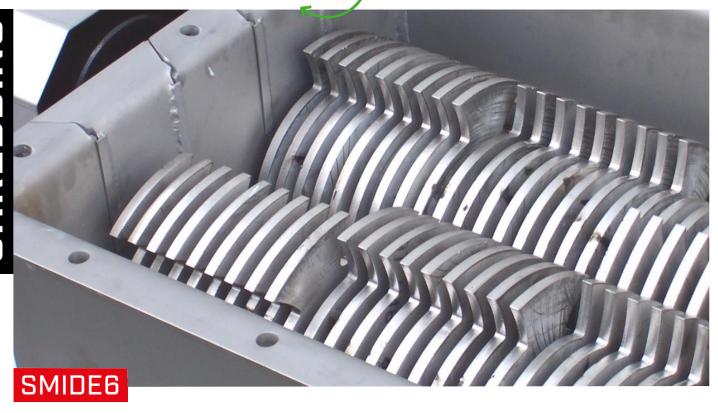

SHREDDING

SMIDE6 shredders or coarse cutters cut potatoes, fruit, vegetables, foodstuffs and residual products into smaller parts, for example reducing particles size diameter to < 10 mm. As a result, organic products are easier to pump and process. The shredders are double shaft machines. The machine is of a modular design, so that the product size can be set by adjusting the set of blades. Since the early nineties the SMIDE6 shredders have frequently been used in the animal feed and recycling industries. Furthermore, the SMIDE6 shredder is used to prepare flows of organic matter so that these are suitable for processing in fermenting, digesting and composting installations as well as the food industry.

- ► Available with multiple blade types
- ▶ The modular designed machine enables the product size to be controlled by adjusting the set of blades

INPUT
VEGETABLES,
(UN)PACKAGED
AND ORGANICS

**OUTPUT**SHREDDED
PRODUCTS