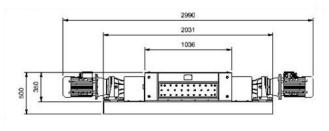

## TECHNICAL DATA

| Dimensions                                      |                                    |
|-------------------------------------------------|------------------------------------|
| Machine general                                 | 2196x780x550 mm<br>(without drive) |
| Infeed                                          | 676x460 mm                         |
| Outfeed                                         | 676x460 mm                         |
| Large fibres                                    | Depending on the settings          |
| Transport dimensions                            | 3545x780x700 mm                    |
| Transport volume                                | 1,52 m <sup>3</sup>                |
| Clear zone                                      | 5145x2380 mm                       |
| Blade width                                     | 8 / 15 / 30 mm                     |
| Weight                                          |                                    |
| Weight                                          | 1125 kg                            |
| Floor load                                      | 11250 N total static               |
| Transport weight                                | 1125 kg                            |
| Drive                                           |                                    |
| Power                                           | 4/5,5/7,5/9,5/11/15/18,5<br>kW     |
| R.p.m shaft<br>IP rating                        | 56 to 74<br>IP56                   |
| Product information                             |                                    |
| Capacity                                        | 0-100 m3/hour                      |
| Product temperature                             | 0-70 °C                            |
| Other specifications                            |                                    |
| A-weighted sound pressure level                 | 74 dB                              |
| C-weighted instantaneous sound pressure         | < 130 dB                           |
| Technical data is specified without accessories | d according to the machine         |