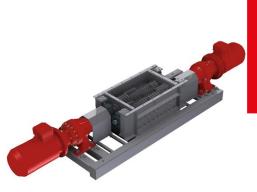

SHREDDING

SMIDE6 shredders or coarse cutters cut potatoes, fruit, vegetables, foodstuffs and residual products into smaller parts, for example reducing particles size diameter to < 10 mm. As a result, organic products are easier to pump and process. The shredders are double shaft machines. The machine is of a modular design, so that the product size can be set by adjusting the set of blades. Since the early nineties the SMIDE6 shredders have frequently been used in the animal feed and recycling industries. Furthermore, the SMIDE6 shredder is used to prepare flows of organic matter so that these are suitable for processing in fermenting, digesting and composting installations as well as the food industry.

## TECHNICAL DATA

| Dimensions                                      |                                    |
|-------------------------------------------------|------------------------------------|
| Machine general                                 | 2196x780x550 mm<br>(without drive) |
| Infeed                                          | 676x460 mm                         |
| Outfeed                                         | 676x460 mm                         |
| Large fibres                                    | Depending on the settings          |
| Transport dimensions                            | 3545x780x700 mm                    |
| Transport volume                                | 1,52 m <sup>3</sup>                |
| Clear zone                                      | 5145x2380 mm                       |
| Blade width                                     | 8 / 15 / 30 mm                     |
| Weight                                          |                                    |
| Weight                                          | 1125 kg                            |
| Floor load                                      | 11250 N total static               |
| Transport weight                                | 1125 kg                            |
| Drive                                           |                                    |
| Power                                           | 4/5,5/7,5/9,5/11/15/18,5<br>kW     |
| R.p.m shaft<br>IP rating                        | 56 to 74<br>IP56                   |
| Product information                             |                                    |
| Capacity                                        | 0-100 m3/hour                      |
| Product temperature                             | 0-70 °C                            |
| Other specifications                            |                                    |
| A-weighted sound pressure level                 | 74 dB                              |
| C-weighted instantaneous sound pressure         | < 130 dB                           |
| Technical data is specified without accessories | d according to the machine         |