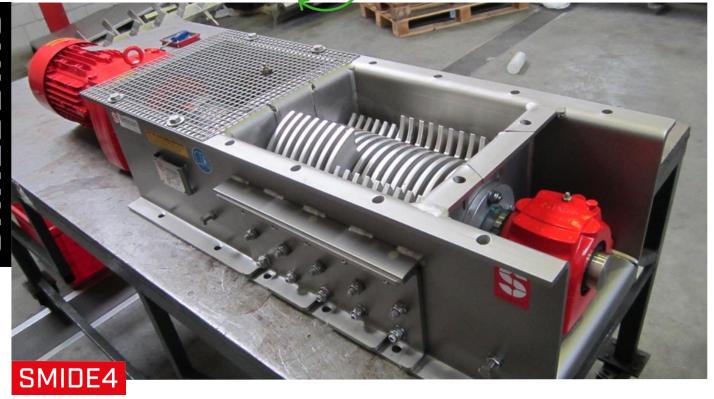

SHREDDING

SMIDE shredders or coarse cutters cut potatoes, fruit, vegetables, foodstuffs and residual products into smaller parts, for example reducing particles size diameter to < 10 mm. As a result, organic products are easier to pump and process. The SMIDE4 shredders are single shaft machines. The machine is of modular design, so that the product size can be controlled by adjusting the set of blades. Since the early nineties the SMIDE4 shredders have frequently been used in the animal feed and recycling industries. Furthermore, the SMIDE4 shredder is used to prepare flows of organic matter, making them suitable for processing in fermenting, digesting and composting as well as the food industry.

## SMIDE4