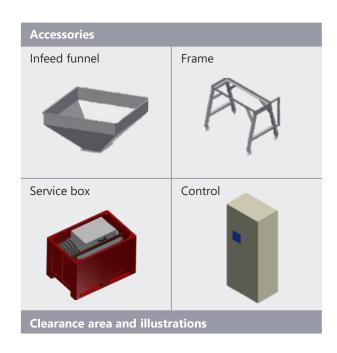

|
| Drive                                         |                                   |
| Power                                         | 4 / 5,5 / 7,5 kW                  |
| R.p.m shaft<br>IP rating                      | 56 to 74<br>IP56                  |
| Product information                           |                                   |
| Capacity                                      | 0-100 m3/hour                     |
| Product temperature                           | 0-70 °C                           |
| Other specifications                          |                                   |
| A-weighted sound<br>pressure level            | 74 dB                             |
| C-weighted<br>instantaneous sound<br>pressure | < 130 dB                          |