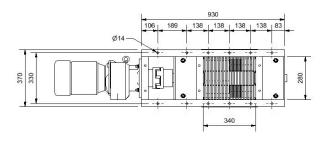

## TECHNICAL DATA

| Machina gan-                                  | 020,270,270                       |
|-----------------------------------------------|-----------------------------------|
| Machine general                               | 930x370x270 mm<br>(without drive) |
| Infeed                                        | 340x280 mm                        |
| Outfeed                                       | 340x280 mm                        |
| Large fibres                                  | Depending on the settings         |
| Transport dimensions                          | 1421x370x420 mm                   |
| Transport volume                              | 0,15 m <sup>3</sup>               |
| Clear zone                                    | 3021x1970 mm                      |
| Blade width                                   | 8 / 15 / 30 mm                    |
| Weight                                        |                                   |
| Weight                                        | 255 kg                            |
| Floor load                                    | 2550 N total static               |
| Transport weight                              | 225 kg                            |
| Drive                                         |                                   |
| Power                                         | 4 / 5,5 / 7,5 kW                  |
| R.p.m shaft<br>IP rating                      | 56 to 74<br>IP56                  |
| Product information                           |                                   |
| Capacity                                      | 0-100 m3/hour                     |
| Product temperature                           | 0-70 °C                           |
| Other specifications                          |                                   |
| A-weighted sound<br>pressure level            | 74 dB                             |
| C-weighted<br>instantaneous sound<br>pressure | < 130 dB                          |