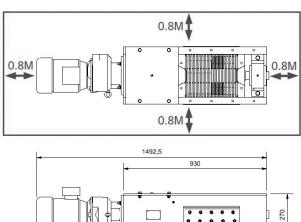

## TECHNICAL DATA

| Machina gan-                                  | 020,270,270                       |
|-----------------------------------------------|-----------------------------------|
| Machine general                               | 930x370x270 mm<br>(without drive) |
| Infeed                                        | 340x280 mm                        |
| Outfeed                                       | 340x280 mm                        |
| Large fibres                                  | Depending on the settings         |
| Transport dimensions                          | 1421x370x420 mm                   |
| Transport volume                              | 0,15 m <sup>3</sup>               |
| Clear zone                                    | 3021x1970 mm                      |
| Blade width                                   | 8 / 15 / 30 mm                    |
| Weight                                        |                                   |
| Weight                                        | 255 kg                            |
| Floor load                                    | 2550 N total static               |
| Transport weight                              | 225 kg                            |
| Drive                                         |                                   |
| Power                                         | 4 / 5,5 / 7,5 kW                  |
| R.p.m shaft<br>IP rating                      | 56 to 74<br>IP56                  |
| Product information                           |                                   |
| Capacity                                      | 0-100 m3/hour                     |
| Product temperature                           | 0-70 °C                           |
| Other specifications                          |                                   |
| A-weighted sound<br>pressure level            | 74 dB                             |
| C-weighted<br>instantaneous sound<br>pressure | < 130 dB                          |